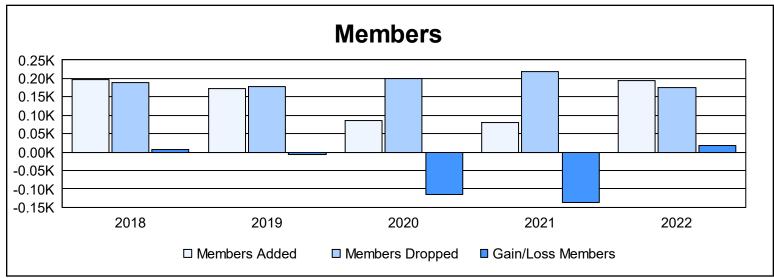

District LD 9 As of June 2022 Cumulative

| Year      | New<br>Clubs | Dropped<br>Clubs | Gain/<br>Loss<br>Clubs | New<br>Members | Charter<br>Members | Reinstate<br>Members | Transfer<br>Members | Total<br>Member<br>Added | Total<br>Members<br>Dropped | Gain/<br>Loss<br>Members |
|-----------|--------------|------------------|------------------------|----------------|--------------------|----------------------|---------------------|--------------------------|-----------------------------|--------------------------|
| 2017-2018 | 1            | 0                | 1                      | 157            | 28                 | 6                    | 6                   | 197                      | 190                         | 7                        |
| 2018-2019 | 0            | 1                | -1                     | 165            | 1                  | 2                    | 4                   | 172                      | 178                         | -6                       |
| 2019-2020 | 0            | 2                | -2                     | 80             | 0                  | 6                    | 0                   | 86                       | 200                         | -114                     |
| 2020-2021 | 0            | 2                | -2                     | 71             | 0                  | 6                    | 4                   | 81                       | 218                         | -137                     |
| 2021-2022 | 0            | 2                | -2                     | 145            | 7                  | 42                   | 1                   | 195                      | 176                         | 19                       |
| Average   | 0            | 1                | -1                     | 124            | 7                  | 12                   | 3                   | 146                      | 192                         | -46                      |