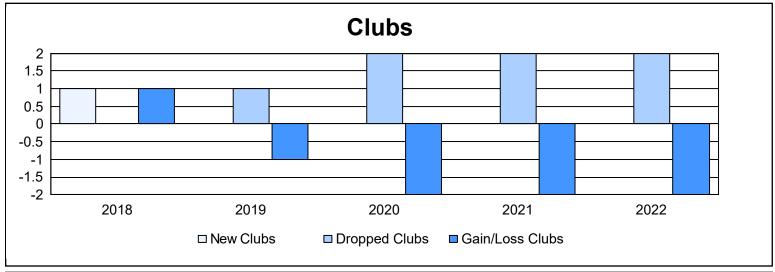

District LD 9 As of June 2022 Cumulative

| Year      | New<br>Clubs | Dropped<br>Clubs | Gain/<br>Loss<br>Clubs | New<br>Members | Charter<br>Members | Reinstate<br>Members | Transfer<br>Members | Total<br>Member<br>Added | Total<br>Members<br>Dropped | Gain/<br>Loss<br>Members |
|-----------|--------------|------------------|------------------------|----------------|--------------------|----------------------|---------------------|--------------------------|-----------------------------|--------------------------|
| 2017-2018 | 1            | 0                | 1                      | 157            | 28                 | 6                    | 6                   | 197                      | 190                         | 7                        |
| 2018-2019 | 0            | 1                | -1                     | 165            | 1                  | 2                    | 4                   | 172                      | 178                         | -6                       |
| 2019-2020 | 0            | 2                | -2                     | 80             | 0                  | 6                    | 0                   | 86                       | 200                         | -114                     |
| 2020-2021 | 0            | 2                | -2                     | 71             | 0                  | 6                    | 4                   | 81                       | 218                         | -137                     |
| 2021-2022 | 0            | 2                | -2                     | 145            | 7                  | 42                   | 1                   | 195                      | 176                         | 19                       |
| Average   | 0            | 1                | -1                     | 124            | 7                  | 12                   | 3                   | 146                      | 192                         | -46                      |